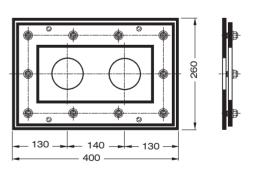

# sliding flange for LORO-ATTIKASTAR® siphonic parapet drainage systems

with pre-assembled connecting sleeve for bituminous vapor barriers or plastic roofing sheets, made of hot-dip galvanised steel, including fastening screws, article No. 13228.070X

Weight: 5,1 kg

**Please remember:** For siphonic roof-drainage systems it is necessary to use only original LORO-X pipes and fittings to get the mentioned discharge power! Mixing or changing components of the system may lower the discharge rate! The minimum downpipe lenght is 4,2m to get the full siphonic power. If the Drain and downpipe is installed by different people (f.e. roofer and plumber) make sure that the system is built as described in data-sheet.