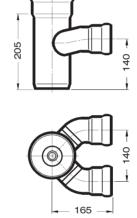

# Y-shaped joint, with end plug, for LORO-ATTIKASTAR<sup>8</sup> siphonic parapet drainage systems

DN 100/70/70, made of hot-dip galvanised steel, additionally coated on the inside, article No. 13517.DCCX Weight 2,9 kg

### LORO-ATTIKASTAR® parapet drainage systems, DN 100