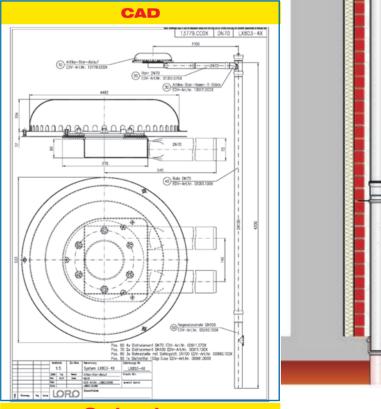

## **Specification sheet LX 803**

### LORO-ATTIKASTAR® parapet drainage systems, DN 100

#### LX803-4X

drain article No. 13779.CC0X Weight: 14,8 kg

- 1 x Art.-No. 13779.CC0X, ATTIKASTAR® Parapet drain
- 2 x Art.-No. 01301.070X, LORO-X pipe with one socket
- 1 x Art.-No. 13228.070X, LORO-sliding flange
- 1 x Art.-No. 13517.DCCX, LORO-ATTIKASTAR® Y-shaped joint 1 x Art.-No. 00981.000X, LORO-X lubricant
- 1 x Art.-No. 01001.100X, LORO-X pipe with one socket
- 1 x Art.-No. 05510.100X, LORO-X standpipe
- 4 x Art.-No. 00911.070X, LORO-X sealing elements 2 x Art.-No. 00911.100X, LORO-X sealing elements 1 x Art.-No. 00975.100X, LORO-X pipe clamps
- 4 x Art.-No. 00806.070X, LORO-X anchor clips
- 2 x Art.-No. 09604.200X, LORO-X threaded rods