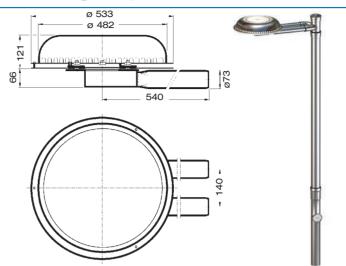

#### LX803-4X

drain article No. 13779.CC0X Weight: 14,8 kg

#### with clamping flange

for bituminous and plastic roofing sheets