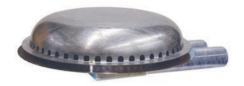

#### LX803-4X

drain article No. 13779.CC0X Weight: 14,8 kg

#### with clamping flange

for bituminous and plastic roofing sheets