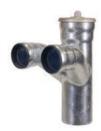

# Y-shaped joint, with end plug, for LORO-ATTIKASTAR<sup>8</sup> siphonic parapet drainage systems

DN 100/70/70, made of hot-dip galvanised steel, additionally coated on the inside, article No. 13517.DCCX Weight 2,9 kg